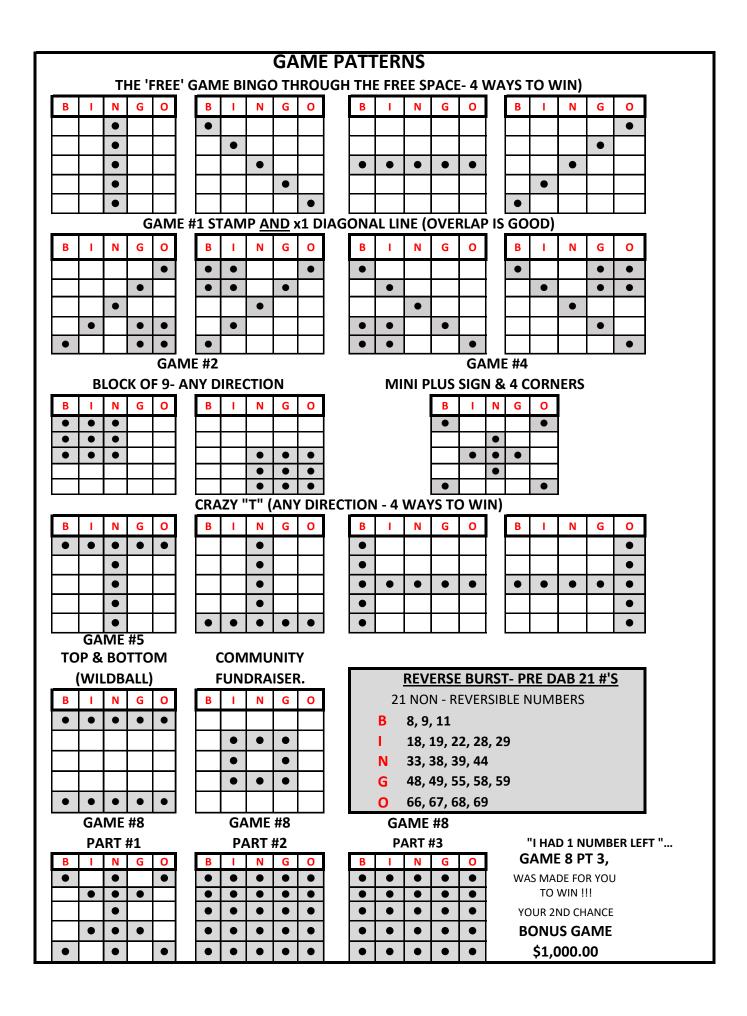

#### **RADIO BINGO**

|                  |                                      | GAME PATTERN                                                                                    |                                                           |
|------------------|--------------------------------------|-------------------------------------------------------------------------------------------------|-----------------------------------------------------------|
| GAME             | CARD COLOR                           | (SEE REVERSE FOR GAME PATTERNS)                                                                 | PRIZE                                                     |
| THE "FREE" GAME  | BURGUNDY                             | BINGO THROUGH THE FREE SPACE WIN IN 1ST 4 NUMBERS FOR THE PROGRESSIVE OR CONTINUE ON FOR \$300  | PROGRESSIVE OR<br>\$300                                   |
| GAME 1           | LIGHT BLUE                           | DIAGONAL LINE AND 1 STAMP<br>(OVERLAP IS GOOD)                                                  | \$300                                                     |
| GAME 2           | ORANGE                               | BLOCK OF 9 - IN ANY DIRECTION                                                                   | \$300                                                     |
| GAME 3           | BROWN                                | <b>DOUBLE BINGO</b> 4 CORNERS & FREE SPACE GOOD                                                 | \$300                                                     |
| GAME 4           | NAVY BLUE                            | MINI PLUS SIGN & 4 CORNERS                                                                      | \$300                                                     |
| DOUBLE ACTION    | <b>BLUE</b> - DOUBLE #s              | CRAZY T<br>(ANY DIRECTION)(4 WAYS TO WIN)                                                       | HALF THE TAKE                                             |
| GAME 5           | RED/ SALMON                          | TOP LINE <u>AND</u> BOTTOM LINE (WILDBALL) INTERMISSION                                         | \$500                                                     |
| FUNDRAISER       | ORANGE                               | LITTLE JOE (SMALL PICTURE FRAME)                                                                | HALF THE TAKE                                             |
| GAME 6           | YELLOW                               | <b>DOUBLE BINGO (WILDBALL)</b> (THE HARDWAY- NO FREE SPACE/4 CORNERS)                           | \$300                                                     |
|                  | RED/WHITE/BLUE<br>(DAB NON-REVERSIBL | <b>FULL CARD</b> E NUMBERS PRIOR TO START OF THE GAME- SEE                                      | <b>HALF THE TAKE</b><br>REVERSE)                          |
| GAME 7<br>GAME 8 | PINK<br>GREEN                        | 1 LINE OR 4 CORNERS PART 1: INDIAN STAR PART 2: FULL CARD Part 3: SECOND CHANCE FULL CARD BINGO | \$300<br>\$500<br>\$3,000 MINIMUM <sup>3</sup><br>\$1,000 |