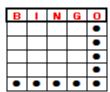

Crazy T (Letter T in any direction)

Block of Six in any direction (no Free space)

| В | _ | N | G | 0 |
|---|---|---|---|---|
| • | • |   |   |   |
| • | • |   |   |   |
| • | • |   |   |   |
|   |   |   |   |   |
|   |   |   |   |   |