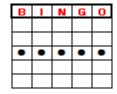

Crazy T (Letter T in any direction)

Block of Six in any direction (no Free space)

| В | _ | N | G | 0 |
|---|---|---|---|---|
| • | • |   |   |   |
| • | • |   |   |   |
| • | • |   |   |   |
|   |   |   |   |   |
|   |   |   |   |   |