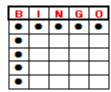

Crazy T (Letter T in any direction)

Block of Six in any direction (no Free space)

| В | _ | N | G | 0 |
|---|---|---|---|---|
| • | • |   |   |   |
| • | • |   |   |   |
| • | • |   |   |   |
|   |   |   |   |   |
|   |   |   |   |   |