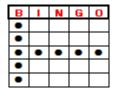

Crazy T (Letter T in any direction)

Block of Six in any direction (no Free space)

| В | _ | N | G | 0 |
|---|---|---|---|---|
| • | • |   |   |   |
| • | • |   |   |   |
| • | • |   |   |   |
|   |   |   |   |   |
|   |   |   |   |   |