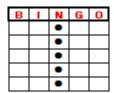

#### The 'Free' Game (must bingo through the Free space)

Crazy L (Letter L in any direction)

| В | _ | N | G | 0 |
|---|---|---|---|---|
| • | • | • | • | • |
|   |   |   |   | • |
|   |   |   |   | • |
|   |   |   |   | • |
|   |   |   |   | • |