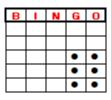

Large Picture Frame

| В | _ | Ν | G | 0 |
|---|---|---|---|---|
| • | • | • | • | • |
| • |   |   |   | • |
| • |   |   |   | • |
| • |   |   |   | • |
| • | • | • | • | • |

Little Joe