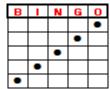

Large Picture Frame

| В | _ | Ν | G | 0 |
|---|---|---|---|---|
| • | • | • | • | • |
| • |   |   |   | • |
| • |   |   |   | • |
| • |   |   |   | • |
| • | • | • | • | • |

Little Joe