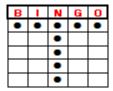

Large Picture Frame

| В | _ | Ν | G | 0 |
|---|---|---|---|---|
| • | • | • | • | • |
| • |   |   |   | • |
| • |   |   |   | • |
| • |   |   |   | • |
| • | • | • | • | • |

Little Joe