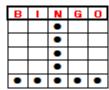

#### The 'Free' Game (must bingo through the Free space)

Crazy L (Letter L in any direction)

| В | _ | N | G | 0 |
|---|---|---|---|---|
| • | • | • | • | • |
|   |   |   |   | • |
|   |   |   |   | • |
|   |   |   |   | • |
|   |   |   |   | • |