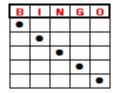

Crazy T (Letter T in any direction)

Block of Six in any direction (no Free space)

| В | _ | N | G | 0 |
|---|---|---|---|---|
| • | • |   |   |   |
| • | • |   |   |   |
| • | • |   |   |   |
|   |   |   |   |   |
|   |   |   |   |   |