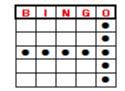

Crazy T (Letter T in any direction)

Block of Six in any direction (no Free space)

| В | _ | N | G | 0 |
|---|---|---|---|---|
| • | • |   |   |   |
| • | • |   |   |   |
| • | • |   |   |   |
|   |   |   |   |   |
|   |   |   |   |   |