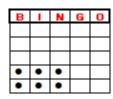

Crazy T (Letter T in any direction)

Block of Six in any direction (no Free space)

| В | _ | N | G | 0 |
|---|---|---|---|---|
| • | • |   |   |   |
| • | • |   |   |   |
| • | • |   |   |   |
|   |   |   |   |   |
|   |   |   |   |   |