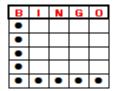

#### The 'Free' Game (must bingo through the Free space)

Crazy L (Letter L in any direction)

| В | _ | N | G | 0 |
|---|---|---|---|---|
| • | • | • | • | • |
|   |   |   |   | • |
|   |   |   |   | • |
|   |   |   |   | • |
|   |   |   |   | • |