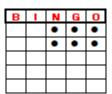

Crazy T (Letter T in any direction)

Block of Six in any direction (no Free space)

| В | _ | N | G | 0 |
|---|---|---|---|---|
| • | • |   |   |   |
| • | • |   |   |   |
| • | • |   |   |   |
|   |   |   |   |   |
|   |   |   |   |   |